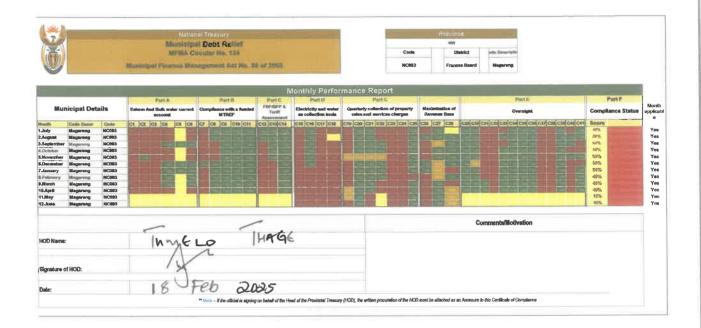

#### 4.5 MFMA: Circular 124: Condition 6.9

- The municipal council and senior management team has processes in place to monitor and enforce accountability for the implementation of the municipality's budget through tabling of reports in different council portfolio committees.
- The monthly section 71 reports are being tabled in the budget and treasury portfolio committee, EXCO and council.

#### 4.6 Progress on Budget Funding Plan

The municipality is required to maintain positive cash balances.

Opening cash balance as per bank statement = - R 680 207.28

Closing cash balance as per bank statement = -R 2 215 939.16

#### Pillar 2 - Reduction in non-core expenditure

Overtime -The municipality has reduced the budget for overtime which was approved by council with the 2023/2024 budget from R643.9 thousands to R321 thousands for the approved 2024/2025.

For the month of January, R189 thousand was spent on overtime and the year-to-date actual amounts to R617 thousand.

There are no unauthorised debit orders for the month of January; the municipality reverses these debit orders monthly.

The municipality was not charged penalties and interest for PAYE by SARS for late payment made for January 2024.

#### Pillar 3 - Trade Payables

Trade creditors for the previous month amounts to R269.5 million which increased to R272.9 by R3.9 million in the reporting month. Municipality is trying to pay its creditors within 30 days after getting the invoice.

#### Pillar 4 - Cash and Short-term liquidity

The municipality's short-term liabilities exceed short-term assets. The total current liabilities for the period ending January amounts to R346.6 million and the total current assets is R71.5 million, which shows that municipality is not able to meet its obligations with its available cash resources.

#### Pillar 5 - Collection Rate

Municipality has incurred 13% collection rates for the month of December 2024 which has increased to 14% in the month of January 2025.

#### Pillar 6 - Distribution losses

#### Electricity

Total electricity losses as of 31 January 2025 are an average of 44% or R1 million. The norm in terms MFMA Circular 71 is 7% - 10%.

#### Water

Total water losses as of 31 January 2025 are an average of 97% or R893.9 thousands which also puts a risk on the realization of the budget and the debt relief program approved by the National Treasury. The norm in terms of MFMA Circular 123 is 15% - 30%.

#### Pillar 7 - Ring fencing of conditional grants

|                                     |                 |                | Budget Year    | 2024/25           |                 |            |  |  |  |  |  |  |  |
|-------------------------------------|-----------------|----------------|----------------|-------------------|-----------------|------------|--|--|--|--|--|--|--|
| Description                         | DORA Allocation | Funds Received | Spents to date | Spent to date Vat |                 | % Spent to |  |  |  |  |  |  |  |
|                                     |                 | to date        | •              | Inc & Rentations  | Balance Vat Inc | date       |  |  |  |  |  |  |  |
|                                     | Grants          | and Subsidies  |                |                   |                 |            |  |  |  |  |  |  |  |
| Capital                             |                 |                |                |                   |                 |            |  |  |  |  |  |  |  |
| Municipal Infrastructure Grant      | 22 258 000,00   | 18 258 000,00  | 26 790 591,84  | 34 176 731,87     | - 11 918 731,87 | 154%       |  |  |  |  |  |  |  |
| Water Services Infrastructure Grant | 20 000 000,00   | 16 000 000,00  | 11 270 131,52  | 13 851 754,16     | 6 148 245,84    | 69%        |  |  |  |  |  |  |  |
| Regional Bulk Infrastructure Grant  | -               | 19 414 519,35  | -              | -                 | -               | -100%      |  |  |  |  |  |  |  |
| Sub-Total                           | 42 258 000,00   | 53 672 519,35  | 38 060 723,36  | 48 028 486,04     | - 5 770 486,04  | 114%       |  |  |  |  |  |  |  |

The above table is the ring fencing of the conditional capital grants, as per the Dora allocation the municipality's allocation is R 42.3 million, from the total allocation the municipality received R53.7 million and R38.1 million (VAT Excl) was spent to date.