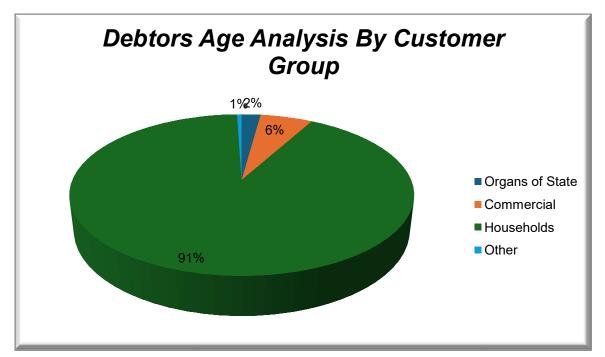

#### 3.4 Debtors Ageing

The total debtors book as at end of January 2025 amounts to R 458.6 million, from the total debts R419.5 million is owned by Households, 9.8 million is owned by Organ of the States, R26.9 million is owned by Commercial and R2.4 million is owned by other.

| Description                                                             |            |           | Budget Year 2024/25 |            |             |             |             |              |          |         |                       |                                                       |                                                   |
|-------------------------------------------------------------------------|------------|-----------|---------------------|------------|-------------|-------------|-------------|--------------|----------|---------|-----------------------|-------------------------------------------------------|---------------------------------------------------|
| R thousands                                                             | NT<br>Code | 0-30 Days | 31-60 Days          | 61-90 Days | 91-120 Days | 121-150 Dys | 151-180 Dys | 181 Dys-1 Yr | Over 1Yr | Total   | Total<br>over 90 days | Actual Bad<br>Debts Written<br>Off against<br>Debtors | Impairment - Bad<br>Debts i.t.o<br>Council Policy |
| Debtors Age Analysis By Income Source                                   |            |           |                     |            |             |             |             |              |          |         |                       |                                                       |                                                   |
| Trade and Other Receivables from Exchange Transactions - Water          | 1200       | 419       | 403                 | 729        | 387         | 378         | 360         | 1 925        | 68 913   | 73 514  | 71 962                |                                                       |                                                   |
| Trade and Other Receivables from Exchange Transactions - Electricity    | 1300       | 517       | 298                 | 350        | 271         | 222         | 137         | 667          | 26 915   | 29 377  | 28 21 1               |                                                       |                                                   |
| Receivables from Non-exchange Transactions - Property Rates             | 1400       | 1 082     | 969                 | 934        | 948         | 894         | 886         | 4 687        | 52 268   | 62 668  | 59 683                |                                                       |                                                   |
| Receivables from Exchange Transactions - Waste Water Management         | 1500       | 858       | 854                 | 852        | 851         | 853         | 851         | 4 511        | 63 138   | 72 768  | 70 203                |                                                       |                                                   |
| Receivables from Exchange Transactions - Waste Management               | 1600       | 636       | 619                 | 609        | 605         | 605         | 601         | 3 176        | 43 642   | 50 494  | 48 630                |                                                       |                                                   |
| Receivables from Exchange Transactions - Property Rental Debtors        | 1700       | -         | -                   | -          | -           | -           | -           | -            | -        | -       | -                     |                                                       |                                                   |
| Interest on Arrear Debtor Accounts                                      | 1810       | 2 395     | 2 364               | 2 337      | 2 321       | 2 285       | 2 260       | 13 240       | 138 353  | 165 555 | 158 459               |                                                       |                                                   |
| Recoverable unauthorised, irregular, fruitless and wasteful expenditure | 1820       | -         | -                   | -          | -           | -           | -           | -            | -        | -       | -                     |                                                       |                                                   |
| Other                                                                   | 1900       | 61        | 53                  | 98         | 49          | 38          | 34          | 233          | 3 702    | 4 268   | 4 056                 |                                                       |                                                   |
| Total By Income Source                                                  | 2000       | 5 969     | 5 560               | 5 910      | 5 431       | 5 274       | 5 130       | 28 439       | 396 930  | 458 643 | 441 205               | -                                                     | -                                                 |
| December Totals                                                         |            | 6 259     | 5 615               | 5 363      | 5 200       | 5 083       | 4 838       | 27 827       | 388 379  | 448 563 | 431 327               |                                                       |                                                   |
| Debtors Age Analysis By Customer Group                                  |            |           |                     |            |             |             |             |              |          |         |                       |                                                       |                                                   |
| Organs of State                                                         | 2200       | 483       | 406                 | 401        | 397         | 332         | 328         | 1 286        | 6 129    | 9 762   | 8 472                 |                                                       |                                                   |
| Commercial                                                              | 2300       | 614       | 412                 | 487        | 380         | 371         | 273         | 1 520        | 22 907   | 26 964  | 25 451                |                                                       |                                                   |
| Households                                                              | 2400       | 4 839     | 4 708               | 4 988      | 4 621       | 4 539       | 4 500       | 25 439       | 365 912  | 419 545 | 405 010               |                                                       |                                                   |
| Other                                                                   | 2500       | 34        | 34                  | 33         | 33          | 33          | 29          | 194          | 1 982    | 2 372   | 2 271                 |                                                       |                                                   |
| Total By Customer Group                                                 | 2600       | 5 969     | 5 560               | 5 910      | 5 431       | 5 274       | 5 130       | 28 439       | 396 930  | 458 643 | 441 205               | -                                                     | -                                                 |

NC093 Magareng - Supporting Table SC3 Monthly Budget Statement - aged debtors - M07 January

The graph below shows outstanding debtors per category as a percentage of the total debtors outstanding for the period ending January 2024