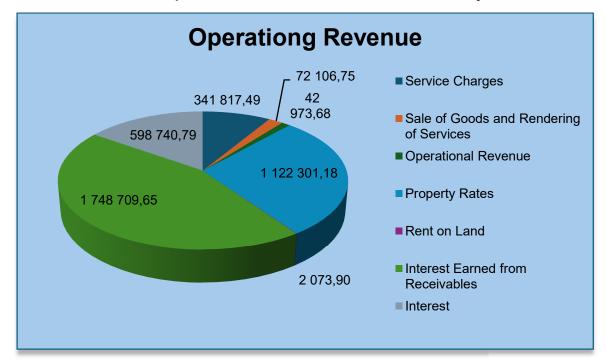

Below is a chart that depicts the income billed from 1<sup>st</sup> -31<sup>st</sup> January 2025:

## Table 1: Income for 1<sup>st</sup> to 31<sup>st</sup> December 2025

#### **Operating Revenue Budget**

The total original revenue budget excluding capital transfers amounts to R 161.5 million for the 2024/25 financial year. For the period ending 31 January 2025 a total of R 7.1 million has been billed, the year-to-date actual amounts to R101.6 million which is 8% more than the projected budget that amounts to R94.2 million.

|                                                |     | 2023/24            |                    |                    |                   | Budget Year 2 | 024/25           | -               |                 |                       |
|------------------------------------------------|-----|--------------------|--------------------|--------------------|-------------------|---------------|------------------|-----------------|-----------------|-----------------------|
| Description                                    | Ref | Audited<br>Outcome | Original<br>Budget | Adjusted<br>Budget | Monthly<br>actual | YearTD actual | YearTD<br>budget | YTD<br>variance | YTD<br>variance | Full Year<br>Forecast |
| R thousands                                    | _   |                    |                    |                    |                   |               |                  |                 | %               |                       |
| Revenue                                        |     |                    |                    |                    |                   |               |                  |                 |                 |                       |
| Exchange Revenue                               |     |                    |                    |                    |                   |               |                  |                 |                 |                       |
| Service charges - Electricity                  |     | 14 600             | 18 637             | 18 637             | 1 800             | 10 813        | 10 872           | (59)            | -1%             | 18 637                |
| Service charges - Water                        |     | 3 264              | 3 663              | 3 663              | 310               | 2 908         | 2 137            | 771             | 36%             | 3 663                 |
| Service charges - Waste Water Management       |     | 8 059              | 11 363             | 11 363             | 752               | 5 307         | 6 628            | (1 322)         | -20%            | 11 363                |
| Service charges - Waste management             |     | 6 050              | 7 045              | 7 045              | 551               | 3 944         | 4 109            | (165)           | -4%             | 7 045                 |
| Sale of Goods and Rendering of Services        |     | 531                | 773                | 773                | 72                | 609           | 451              | 158             | 35%             | 773                   |
| Agency services                                |     | -                  | -                  | -                  | -                 | -             | -                | -               |                 | -                     |
| Interest                                       |     |                    |                    |                    |                   |               | -                | -               |                 |                       |
| Interest earned from Receivables               |     | 19 311             | 24 389             | 24 389             | 1 749             | 11 967        | 14 227           | (2 260)         | -16%            | 24 389                |
| Interest from Current and Non Current Assets   |     | 357                | -                  | -                  | -                 | 22            | -                | 22              | #DIV/0!         | -                     |
| Dividends                                      |     |                    |                    |                    |                   |               | -                | -               |                 |                       |
| Rent on Land                                   |     | 9                  | 2                  | 2                  | 2                 | 20            | 1                | 19              | 1629%           | 2                     |
| Rental from Fixed Assets                       |     | 6                  | 3                  | 3                  | (1)               | 14            | 2                | 12              | 713%            | 3                     |
| Licence and permits                            |     | -                  | -                  | -                  | -                 | -             | -                | -               |                 | -                     |
| Operational Revenue                            |     | 8 405              | 298                | 298                | 43                | 274           | 174              | 100             | 58%             | 298                   |
| Non-Exchange Revenue                           |     |                    |                    |                    |                   |               | -                | -               |                 |                       |
| Property rates                                 |     | 12 916             | 14 608             | 14 608             | 1 122             | 7 900         | 8 521            | (621)           | -7%             | 14 608                |
| Surcharges and Taxes                           |     |                    |                    |                    |                   |               | -                | -               |                 |                       |
| Fines, penalties and forfeits                  |     | 395                | 586                | 586                | -                 | -             | 342              | (342)           | -100%           | 586                   |
| Licence and permits                            |     | -                  | -                  | -                  | -                 | -             | -                | -               |                 | -                     |
| Transfers and subsidies - Operational          |     | 76 049             | 72 942             | 72 942             | 68                | 53 848        | 42 550           | 11 299          | 27%             | 72 942                |
| Interest                                       |     | 5 986              | 7 146              | 7 146              | 599               | 4 011         | 4 169            | (158)           | -4%             | 7 146                 |
| Fuel Levy                                      |     |                    |                    |                    |                   |               |                  | -               |                 |                       |
| Operational Revenue                            |     | 208                | -                  | -                  | -                 | -             | -                | -               |                 | -                     |
| Gains on disposal of Assets                    |     | 175                | -                  | -                  | -                 | -             | -                | -               |                 | -                     |
| Other Gains                                    |     |                    |                    |                    |                   |               |                  | -               |                 |                       |
| Discontinued Operations                        |     |                    |                    |                    |                   |               |                  | -               |                 |                       |
| Total Revenue (excluding capital transfers and |     | 156 319            | 161 455            | 161 455            | 7 067             | 101 637       | 94 182           | 7 455           | 8%              | 161 455               |
| contributions)                                 |     |                    |                    |                    |                   |               |                  |                 |                 |                       |

| Description                                                      | JULY       | AUG        | SEPT      | OCT       | NOV       | DEC        | JAN       | FEBRUARY | MARCH | APRIL | MAY | JUNE | YearTD actual |
|------------------------------------------------------------------|------------|------------|-----------|-----------|-----------|------------|-----------|----------|-------|-------|-----|------|---------------|
| Revenue                                                          |            |            |           |           |           |            |           |          |       |       |     |      |               |
| Exchange Revenue                                                 |            |            |           |           |           |            |           |          |       |       |     |      |               |
| Service charges - Electricity                                    | 1 269 500  | 1 683 940  | 1 597 548 | 1 528 996 | 1 493 219 | 1 439 576  | 1 800 348 | -        | -     | -     | -   | -    | 10 813 127    |
| Service charges - Water                                          | 368 559    | 357 669    | 371 954   | 411 699   | 687 038   | 400 972    | 309 743   | -        | -     | -     | -   | -    | 2 907 635     |
| Service charges - Waste Water Management                         | 762 276    | 751 368    | 762 247   | 760 173   | 759 796   | 759 481    | 751 506   | -        | -     | -     | -   | -    | 5 306 847     |
| Service charges - Waste management                               | 571 186    | 566 226    | 565 990   | 562 257   | 561 436   | 565 801    | 551 222   | -        | -     | -     | -   | -    | 3 944 118     |
| Sale of Goods and Rendering of Services                          | 47 015     | 30 624     | 43 192    | - 31 553  | 231 502   | 216 371    | 72 107    | -        | -     | -     | -   | -    | 609 258       |
| Agency services                                                  | -          | -          | -         | -         | -         | -          | -         | -        | -     | -     | -   | -    | -             |
| Interest                                                         |            |            |           |           |           |            |           |          |       |       |     |      | -             |
| Interestearned from Receivables                                  | 1 617 876  | 1 688 208  | 1 724 555 | 1 682 173 | 1 723 744 | 1 781 830  | 1 748 710 | -        | -     | -     | -   | -    | 11 967 097    |
| Interest from Current and Non Current Assets                     | -          | 21 995     | -         | -         | -         | -          | -         | -        | -     | -     | -   | -    | 21 995        |
| Dividends                                                        |            |            |           |           |           |            |           |          |       |       |     |      | -             |
| Renton Land                                                      | -          | -          | 2 765     | 4 0 2 2   | 6 348     | 4 838      | 2 074     | -        | -     | -     | -   | -    | 20 047        |
| Rental from Fixed Assets                                         | 9 475      | -          | 6 810     | -         | - 817     | - 940      | - 940     | -        | -     | -     | -   | -    | 13 589        |
| Licence and permits                                              | -          | -          | -         | -         | -         | -          | -         | -        | -     | -     | -   | -    | -             |
| Operational Revenue                                              | 17 780     | -          | 84 913    | 56 993    | 53 871    | 17 731     | 42 974    | -        | -     | -     | -   | -    | 274 261       |
| Non-Exchange Revenue                                             |            |            |           |           |           |            | -         |          |       |       |     |      | -             |
| Property rates                                                   | 1 134 794  | 1 128 547  | 1 128 547 | 1 128 547 | 1 122 301 | 1 134 794  | 1 122 301 | -        | -     | -     | -   | -    | 7 899 832     |
| Surcharges and Taxes                                             |            |            |           |           |           |            |           |          |       |       |     |      | -             |
| Fines, penalties and forfeits                                    | -          | -          | -         | -         | -         | -          | -         | -        | -     | -     | -   | -    | -             |
| Licence and permits                                              | -          | -          | -         | -         | -         | -          | -         | -        | -     | -     | -   | -    | -             |
| Transfers and subsidies - Operational                            | 27 374 887 | 3 311 000  | 599 500   | 251 606   | 16 979    | 22 226 000 | 68 320    | -        | -     | -     | -   | -    | 53 848 292    |
| Interest                                                         | 548 643    | 556 326    | 564 689   | 572 446   | 580 830   | 589 286    | 598 741   | -        | -     | -     | -   | -    | 4 010 961     |
| Fuel Levy                                                        |            |            |           |           |           |            |           |          |       |       |     |      |               |
| Operational Revenue                                              | -          | -          | -         | -         | -         | -          | -         |          |       |       |     | -    | -             |
| Gains on disposal of Assets                                      |            | -          | -         | -         | -         | -          | -         | -        | -     | -     | -   | -    | -             |
| Other Gains                                                      |            |            |           |           |           |            |           |          |       |       |     |      | -             |
| Discontinued Operations                                          |            |            |           |           |           |            |           |          |       |       |     |      | -             |
| Fotal Revenue (excluding capital transfers and<br>contributions) | 33 721 992 | 10 095 904 | 7 452 711 | 6 927 360 | 7 236 248 | 29 135 740 | 7 067 103 |          | -     | -     | -   | -    | 101 637 059   |