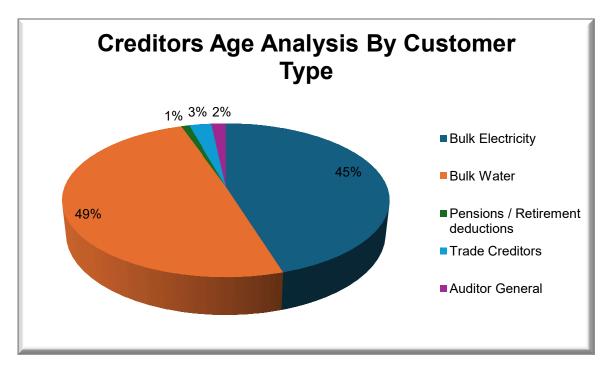

#### 3.5 Creditors Ageing

Total money that the municipality owes to creditors / service providers amounts to R272.9 million. The major attribute to this creditors book is Eskom (Bulk Electricity) and Bulk Water as the municipality owes R123.4 million and R135.1 million represented respectively.

| Description                             | NT         |                |                 |                 | Bu               | dget Year 2024/   | 25                |                      |                |         | Prior year totals       |
|-----------------------------------------|------------|----------------|-----------------|-----------------|------------------|-------------------|-------------------|----------------------|----------------|---------|-------------------------|
| R thousands                             | NT<br>Code | 0 -<br>30 Days | 31 -<br>60 Days | 61 -<br>90 Days | 91 -<br>120 Days | 121 -<br>150 Days | 151 -<br>180 Days | 181 Days -<br>1 Year | Over 1<br>Year | Total   | for chart (same period) |
| Creditors Age Analysis By Customer Type |            |                |                 |                 |                  |                   |                   |                      |                |         |                         |
| Bulk Electricity                        | 0100       | 6 794          | 7 854           | 8 029           | 8 778            | 8 118             | 43 199            | 40 646               | -              | 123 419 |                         |
| Bulk Water                              | 0200       | 3 268          | 4 039           | 3 772           | 2 660            | 2 281             | 12 406            | 14 231               | 92 398         | 135 054 |                         |
| PAYE deductions                         | 0300       | -              | -               | -               | -                | -                 | -                 | -                    | -              | -       |                         |
| VAT (output less input)                 | 0400       | -              | -               | -               | -                | -                 | -                 | -                    | -              | -       |                         |
| Pensions / Retirement deductions        | 0500       | -              | -               | -               | -                | 874               | 841               | 865                  | -              | 2 579   |                         |
| Loan repayments                         | 0600       | -              | -               | -               | -                | -                 | -                 | -                    | -              | -       |                         |
| Trade Creditors                         | 0700       | -              | 1 179           | 1 708           | 1 430            | 593               | 488               | 195                  | 1 609          | 7 202   |                         |
| Auditor General                         | 0800       | 818            | 569             | 500             | 891              | 706               | 761               | 41                   | 323            | 4 609   |                         |
| Other                                   | 0900       | -              | -               | -               | -                | -                 | -                 | -                    | -              | -       |                         |
| Medical Aid deductions                  |            | -              | -               | -               | -                | -                 | -                 | -                    | -              | _       |                         |
| Total By Customer Type                  | 1000       | 10 881         | 13 641          | 14 009          | 13 759           | 12 571            | 57 694            | 55 978               | 94 329         | 272 863 | -                       |

NC093 Magareng - Supporting Table SC4 Monthly Budget Statement - aged creditors - M07 January

The graph below shows creditors per category as a percentage of the total creditors outstanding for the period ending January 2025