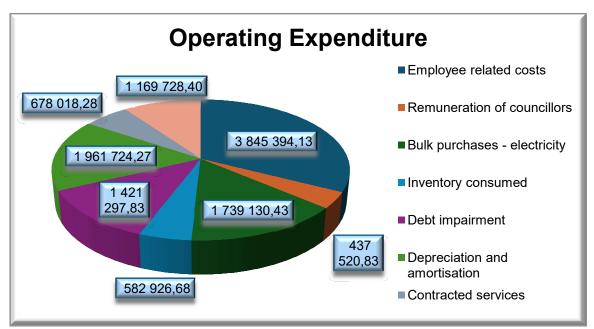

## Table 2: Expenditure from 1<sup>st</sup> to 31<sup>st</sup> January 2025

NC093 Magareng - Table C4 Monthly Budget Statement - Financial Performance (revenue and expenditure) - M07 January

|                                 |     | 2023/24            |                    |                    |                   | Budget Year 2 | 024/25           |                 |                 |                       |
|---------------------------------|-----|--------------------|--------------------|--------------------|-------------------|---------------|------------------|-----------------|-----------------|-----------------------|
| Description                     | Ref | Audited<br>Outcome | Original<br>Budget | Adjusted<br>Budget | Monthly<br>actual | YearTD actual | YearTD<br>budget | YTD<br>variance | YTD<br>variance | Full Year<br>Forecast |
| R thousands                     |     |                    |                    |                    |                   |               |                  |                 | %               |                       |
| Expenditure By Type             |     |                    |                    |                    |                   |               |                  |                 |                 |                       |
| Employee related costs          |     | 47 180             | 54 352             | 54 352             | 3 845             | 28 948        | 31 705           | (2 758)         | -9%             | 54 352                |
| Remuneration of councillors     |     | 5 257              | 5 587              | 5 587              | 438               | 3 119         | 3 259            | (141)           | -4%             | 5 587                 |
| Bulk purchases - electricity    |     | 26 694             | 25 000             | 25 000             | 1 739             | 8 766         | 14 583           | (5 817)         | -40%            | 25 000                |
| Inventory consumed              |     | 10 606             | 13 333             | 13 333             | 583               | 4 308         | 7 777            | (3 470)         | -45%            | 13 333                |
| Debtimpairment                  |     | -                  | 17 056             | 17 056             | 1 421             | 9 949         | 9 949            | (0)             | 0%              | 17 056                |
| Depreciation and amortisation   |     | 18 423             | 23 541             | 23 541             | 1 962             | 13 732        | 13 732           | 0               | 0%              | 23 541                |
| Interest                        |     | 1 958              | 1 887              | 1 887              | -                 | -             | 1 101            | (1 101)         | -100%           | 1 887                 |
| Contracted services             |     | 11 680             | 7 750              | 9 105              | 678               | 5 957         | 5 311            | 645             | 12%             | 9 105                 |
| Transfers and subsidies         |     | -                  | -                  | -                  | -                 | -             | -                | -               |                 | -                     |
| Irrecoverable debts written off |     | 63 729             | -                  | -                  | -                 | -             | -                | -               |                 | -                     |
| Operational costs               |     | 19 054             | 15 824             | 14 469             | 1 170             | 11 755        | 8 440            | 3 315           | 39%             | 14 469                |
| Losses on Disposal of Assets    |     | 3 105              | -                  | -                  | -                 | -             | -                | -               |                 | -                     |
| Other Losses                    |     | -                  | 579                | 579                | -                 | -             | 338              | (338)           | -100%           | 579                   |
| Total Expenditure               |     | 207 686            | 164 908            | 164 908            | 11 836            | 86 533        | 96 196           | (9 664)         | -10%            | 164 908               |

| Description                     | JULY      | AUG       | SEPT       | OCT        | NOV        | DEC        | JAN        | FEBRUARY | MARCH | APRIL | MAY | JUNE | YearTD actual |
|---------------------------------|-----------|-----------|------------|------------|------------|------------|------------|----------|-------|-------|-----|------|---------------|
| Expenditure By Type             |           |           |            |            |            |            |            |          |       |       |     |      |               |
| Employee related costs          | 3 329 535 | 3 657 369 | 4 053 006  | 3 684 743  | 6 702 542  | 3 675 016  | 3 845 394  |          |       | -     |     |      | 28 947 605    |
| Remuneration of councillors     | 416 308   | 416 308   | 416 308    | 416 308    | 416 308    | 599 493    | 437 521    |          |       | -     |     |      | 3 118 554     |
| Bulk purchases - electricity    | -         | -         | 1 880 592  |            |            | 5 146 450  | 1 739 130  |          |       |       |     |      | 8 766 173     |
| Inventory consumed              | 772 026   | 433 883   | 400 635    | 518 096    | 794 821    | 805 214    | 582 927    |          |       | -     |     |      | 4 307 601     |
| Debt impairment                 | 1 421 298 | 1 421 298 | 1 421 298  | 1 421 298  | 1 421 298  | 1 421 298  | 1 421 298  |          |       |       |     |      | 9 949 085     |
| Depreciation and amortisation   | 1 961 724 | 1 961 724 | 1 961 724  | 1 961 724  | 1 961 724  | 1 961 724  | 1 961 724  |          |       |       |     |      | 13 732 070    |
| Interest                        |           | -         |            | -          |            | -          |            |          |       | -     |     |      |               |
| Contracted services             | 613 530   | 723 446   | 893 995    | 1 172 867  | 293 496    | 1 581 515  | 678 018    |          |       |       |     |      | 5 956 867     |
| Transfers and subsidies         | -         | -         |            |            |            |            |            |          |       |       |     |      | -             |
| Irrecoverable debts written off |           | -         |            | -          |            | -          |            |          |       | -     |     |      |               |
| Operational costs               | 849 754   | 1 378 420 | 2 762 939  | 1 153 801  | 1 567 846  | 2 872 411  | 1 169 728  |          |       |       |     |      | 11 754 898    |
| Losses on Disposal of Assets    |           | -         |            | -          |            | -          |            |          |       | -     |     |      |               |
| Other Losses                    |           | -         |            | -          |            | -          | -          |          |       |       |     |      | -             |
| Total Expenditure               | 9 364 175 | 9 992 448 | 13 790 496 | 10 328 837 | 13 158 035 | 18 063 121 | 11 835 741 | •        |       |       |     | •    | 86 532 853    |

#### See the below table for details on the operating Expenditure Breakdown

The main cost drivers for the municipality are salary costs, bulk purchases, contracted services, inventory consumed and other general expenditure. Under employee related expenditure main contributes is overtime, standby allowance, and 3<sup>rd</sup> party payments (Medical aid and pension) and under contracted services is professional staff and security services and repair and maintenance cost need to be monitored effectively to ensure aligned spending

### Below is a chart that depicts the Expenditure from 1<sup>st</sup> -31<sup>st</sup> January 2025:

Table 3: Transfer and subsidies-capital and Surplus/(Deficit)

| NC093 Magareng - Table C4 Monthly Budget | Statement - Financial Performance | (revenue and expenditure) - M07 January |
|------------------------------------------|-----------------------------------|-----------------------------------------|
|                                          |                                   | (·····································  |