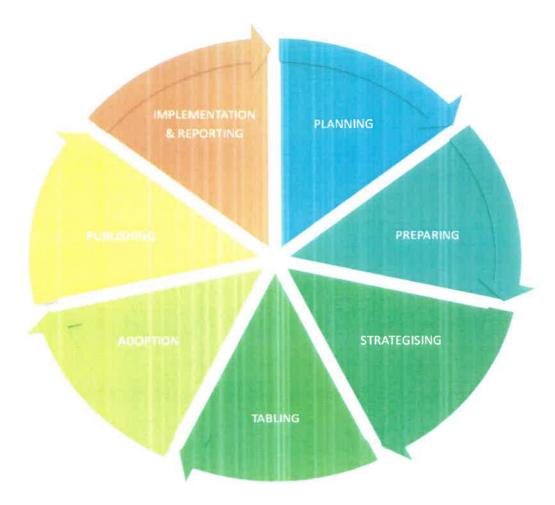

### 1.3. SDBIP Cycle

The SDBIP Process comprises the following stages, which forms part of a cycle.

- a) **Planning:** During this phase the SDBIP Process plan is developed to be tabled with the IDP Process plan. SDBIP related processes e.g., Management meetings, strategic Planning working session.
- b) **Strategizing:** During this phase the IDP is reviewed and subsequent SDBIP programmes and projects for the next 5 years based on local, provincial and national issues, previous year's performance and current economic and demographic trends etc.
- c) Tabling: The SDBIP is tabled with the draft IDP and budget before Council. Consultation with the community and stakeholders of the IDP on the SDBIP is done through budget hearings and formal local, provincial and national inputs or responses are also considered in developing the final document.
- d) **Adoption:** The Mayor approves the SDBIP no later than 28 days after the adoption of the Municipality's budget.
- e) **Publishing:** The adopted SDBIP is made public and is published on Council's website.
- f) Implementation, Monitoring and Reporting: SDBIP projects are implemented and quarterly reporting takes place. Mid-year reporting is done to asses performance on the SDBIP, the document is amended, where applicable and adopted by Council.

Graphic illustration of the SDBIP cycle